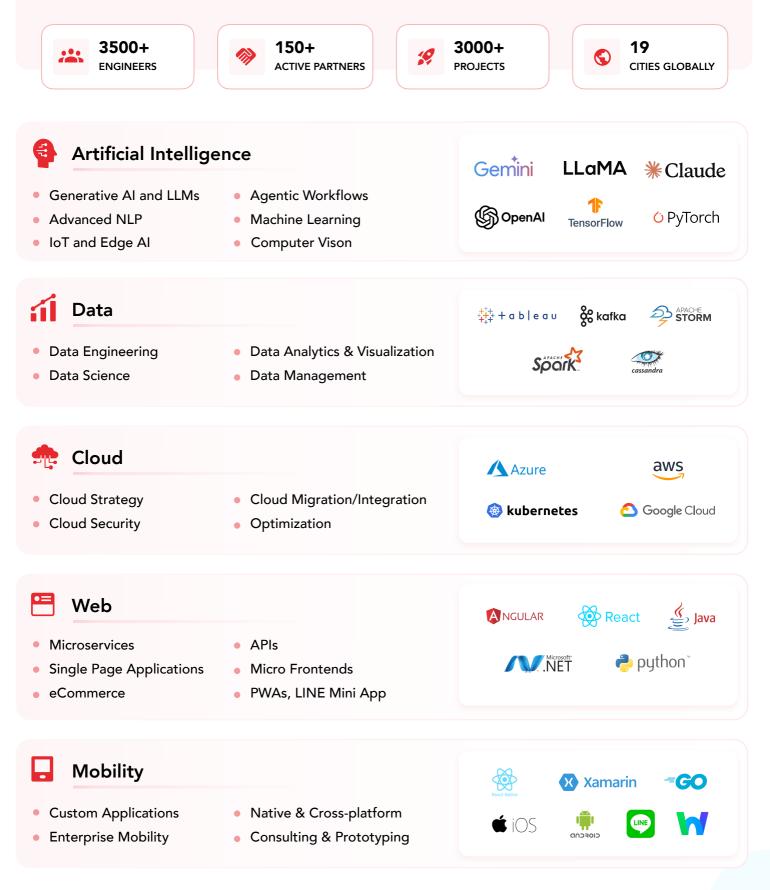

## 🗘 DevOps

- Architect and Design
- CI/CD or Build and Release Management
- Containerization
- Automation Technologies
- Server Security
- Server Support

### Oversecurity

- Cloud Security
- Infrastructure Security
- Server Security
- Network Security
- Application Security

## 🔅 QA Automation

- API, Service, and Microservices Testing
- End-to-end Test Automation
- Shift-left Enablers, Reusable and Portable Accelerators
- Security Testing
- Customer Experience Testing
- Performance Testing